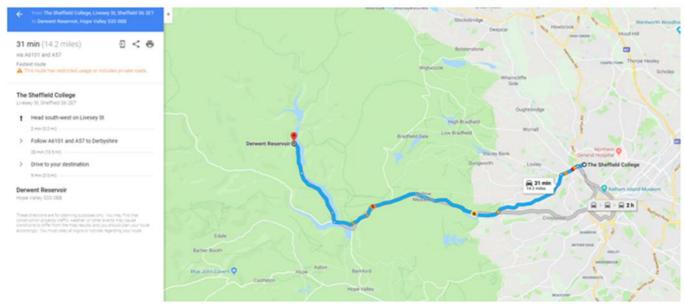

re Police<br>Headquarters<br>Carbrook House<br>Carbrook<br>Sheffield<br>S9 2DB                                          | Northern General Hospital,<br>Herries Road,<br>Sheffield,<br>S5 7AU<br>Tel: 0114 243343 | Sheffield City Council,<br>Town Hall,<br>Pinestone St,<br>Sheffield,<br>S1 2HH<br>Tel: 0114 2734567 |
| Tel. 999 (in the event of an<br>emergency, contact Lee Mills as<br>first action on: 07904298751)<br>Tel: 101 for all non emergencies |                                                                                         |                                                                                                     |

# **Directions to Mam Tor**

### Time: 41 Minutes

## Distance: 19.4 Miles



## **Directions to Derwent**

### Time: 31 Minutes

### Distance: 14.2 Miles



### **Directions to Bradwell from Hillsborough College**

#### Time: 32 Minutes