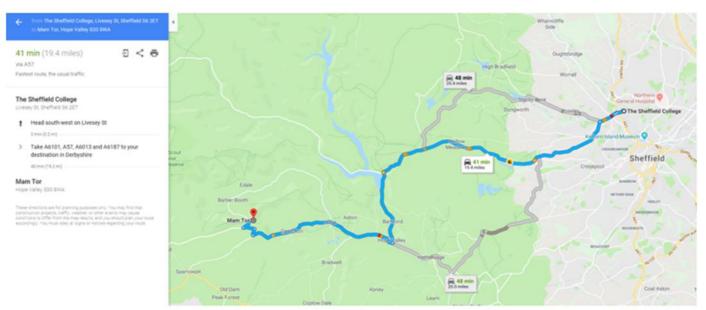

---------------------------------------------------------------|
| South Yorkshire Police<br>Headquarters<br>Carbrook House<br>Carbrook<br>Sheffield<br>S9 2DB                                          | Northern General Hospital,<br>Herries Road,<br>Sheffield,<br>S5 7AU<br>Tel: 0114 243343 | Sheffield City Council,<br>Town Hall,<br>Pinestone St,<br>Sheffield,<br>S1 2HH<br>Tel: 0114 2734567 |
| Tel. 999 (in the event of an<br>emergency, contact Lee Mills as<br>first action on: 07904298751)<br>Tel: 101 for all non emergencies |                                                                                         |                                                                                                     |

# **Directions to Mam Tor**

### Time: 41 Minutes

## Distance: 19.4 Miles



## **Directions to Derwent**

### Time: 31 Minutes

### Distance: 14.2 Miles



### **Directions to Bradwell from Hillsborough College**

#### Time: 32 Minutes