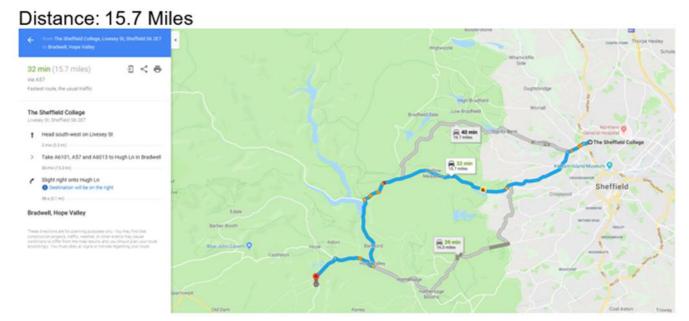

| Northern General Hospital,<br>Herries Road,<br>Sheffield,<br>S5 7AU<br>Tel: 0114 243343 | Sheffield City Council,<br>Town Hall,<br>Pinestone St,<br>Sheffield,<br>S1 2HH<br>Tel: 0114 2734567 |
| Tel. 999 (in the event of an<br>emergency, contact Lee Mills as<br>first action on: 07904298751)<br>Tel: 101 for all non emergencies |                                                                                         |                                                                                                     |

# **Directions to Mam Tor**

### Time: 41 Minutes

## Distance: 19.4 Miles



## **Directions to Derwent**

### Time: 31 Minutes

### Distance: 14.2 Miles



### **Directions to Bradwell from Hillsborough College**

#### Time: 32 Minutes