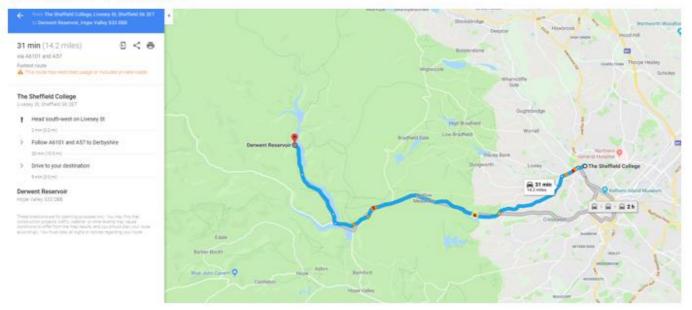

ire Police<br>Headquarters<br>Carbrook House<br>Carbrook<br>Sheffield<br>S9 2DB                                          | Northern General Hospital,<br>Herries Road,<br>Sheffield,<br>S5 7AU<br>Tel: 0114 243343 | Sheffield City Council,<br>Town Hall,<br>Pinestone St,<br>Sheffield,<br>S1 2HH<br>Tel: 0114 2734567 |
| Tel. 999 (in the event of an<br>emergency, contact Lee Mills as<br>first action on: 07904298751)<br>Tel: 101 for all non emergencies |                                                                                         |                                                                                                     |

# **Directions to Mam Tor**

### Time: 41 Minutes

### Distance: 19.4 Miles



# **Directions to Derwent**

# Time: 31 Minutes

#### Distance: 14.2 Miles



#### **Directions to Bradwell from Hillsborough College**

## Time: 32 Minutes

Distance: 15.7 Miles