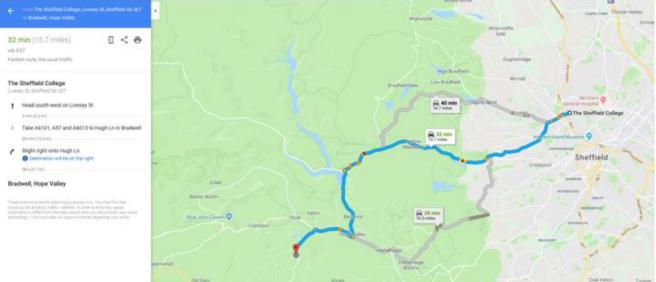

#### **Directions to Bradwell from Hillsborough College**

## Time: 32 Minutes

Distance: 15.7 Miles