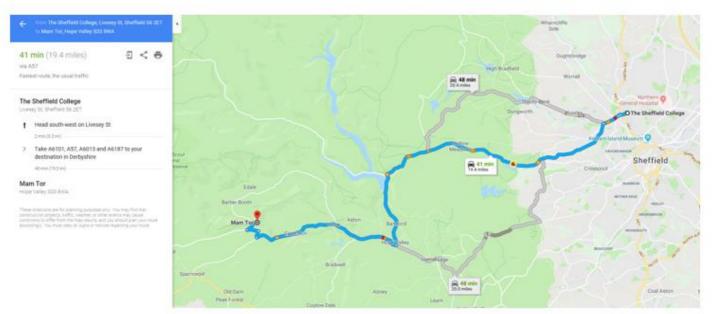

--------------------------------------------------------------|
| South Yorkshire Police<br>Headquarters<br>Carbrook House<br>Carbrook<br>Sheffield<br>S9 2DB                                          | Northern General Hospital,<br>Herries Road,<br>Sheffield,<br>S5 7AU<br>Tel: 0114 243343 | Sheffield City Council,<br>Town Hall,<br>Pinestone St,<br>Sheffield,<br>S1 2HH<br>Tel: 0114 2734567 |
| Tel. 999 (in the event of an<br>emergency, contact Lee Mills as<br>first action on: 07904298751)<br>Tel: 101 for all non emergencies |                                                                                         |                                                                                                     |

# **Directions to Mam Tor**

### Time: 41 Minutes

### Distance: 19.4 Miles



# **Directions to Derwent**

# Time: 31 Minutes

#### Distance: 14.2 Miles



#### **Directions to Bradwell from Hillsborough College**

## Time: 32 Minutes

Distance: 15.7 Miles